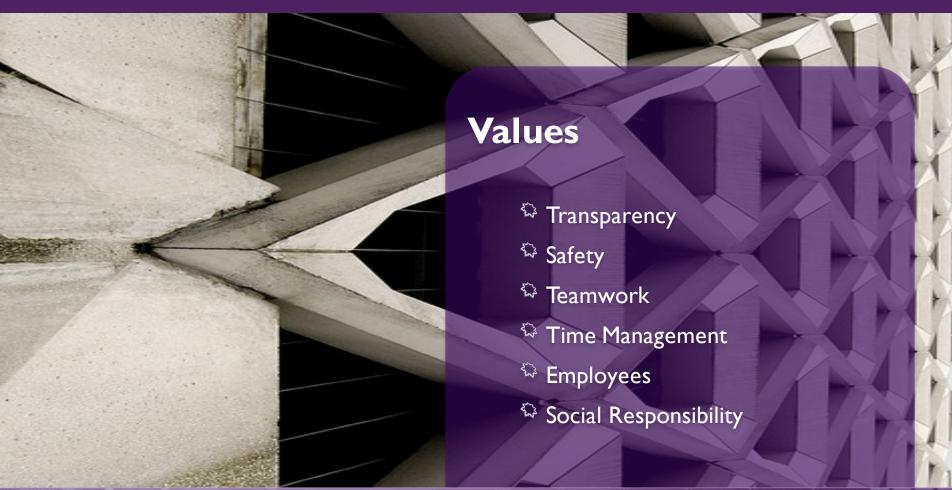

# QUALITY

ONE EIGHTY believes strongly in Quality at work as a way of preventing mistakes or defects and avoiding problems when delivering services to customers.

Therefore, ONE EIGHTY Obtained and implemented the ISO 9001-2008 for Management System and Upgraded it to ISO 9001-2015 to create a confidence among our customers in the capability of our processes and the reliability of our services.