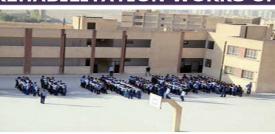

#### ITATION WORKS OF EIGHT SCHOOLS

Rehabilitation Works of Eight Schools

Built Up Area: 16000 m<sup>2</sup> Contract Period: 1 months

Contract Value:

Location: Damascus - Lattakia - S Client: Syria Trust for Development