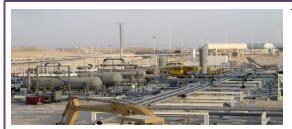

#### JIHAR OIL & GAS

Jihar Oil & Gas

Built Up Area: 62,000 m<sup>2</sup> Contract Period: 12 months

Location: Jihar

Client: Lead Contracting & Trading

Scope of works
Architect:
Engineers:
Quantity Surveyor:
Interior Design
Petrofac
Petrofac
Petrofac