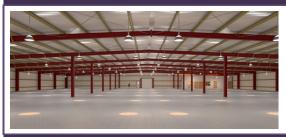

#### JIHAR OIL & GAS

Jihar Oil & Gas

Built Up Area: 62,000 m<sup>2</sup> Contract Period: 12 months

Location: Jihar

Client: Lead Contracting & Trading

Scope of works
Architect:
Engineers:
Quantity Surveyor:
Interior Design
Petrofac
Petrofac
Petrofac